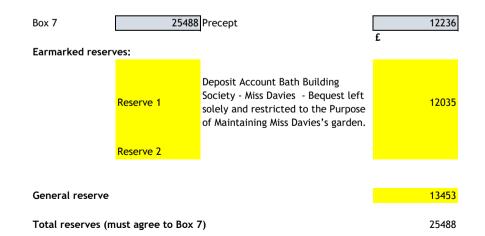

## Accounting statements 2023-24

By completing this box, the figures will pull through to the relevant tabs of the workbook to assist you in reporting on the significant variances

|                                      | Year ending     |                 |            |            | Notes and guidance                                                | Explanation    |
|--------------------------------------|-----------------|-----------------|------------|------------|-------------------------------------------------------------------|----------------|
|                                      |                 |                 |            |            | Please round all figures to nearest £1. Do not leave any boxes    |                |
|                                      |                 |                 |            |            | blank and report £0 or Nil balances. All figures must agree to    |                |
|                                      | 31-Mar-23       | 31-Mar-24       | Variance £ | Variance % | underlying financial records.                                     |                |
| Balances brought forward             | 24,863.00       | 23,404.00       |            |            |                                                                   |                |
| 2. (+) Precept or Rates and Levies   | 10,983.00       | 12,236.00       | 1253       | 11%        |                                                                   | No explanation |
|                                      |                 |                 |            |            |                                                                   | required       |
| 3. (+) Total other receipts          | 3,459.00        | 942.00          | -2517      | -73%       | Grant for Repairs 22/23 £2,343, 23/24 £0: Vat Reclaim 22/23 £504, | Explanation    |
|                                      |                 |                 |            |            | 23/24 £248: Bank Interest 22/23 £86, 23/24 £388: VPA membership   |                |
| 4. (-) Staff costs                   | 4,157.00        | 4,434.00        | 277        | 7%         |                                                                   | No explanation |
| 5. (-) Loan interest/capital         | -               | -               | 0          | 0%         |                                                                   | No explanation |
| repayments                           |                 |                 |            |            |                                                                   | required       |
| 6. (-) All other payments            | 11,744.00       | 6,660.00        | -5084      | -43%       | Parish works and Repairs 22/23 £5,582, 23/24 £324                 | Explanation    |
| 7. (=) Balances carried forward      | 23,404.00       | 25,488.00       |            |            |                                                                   | See Below      |
|                                      |                 |                 |            |            |                                                                   |                |
|                                      | Bal c/f checker | Bal c/f checker |            |            |                                                                   |                |
| 8. Total value of cash and short     | 23,404.00       | 25,488.00       |            |            |                                                                   |                |
| term investments                     |                 |                 |            |            |                                                                   |                |
| 9. Total fixed assets plus long term | 9,792.00        | 9,792.00        | 0          | 0%         |                                                                   | No explanation |
| investments and assets               |                 |                 |            |            |                                                                   | required       |
| 10. Total borrowings                 | -               | -               | 0          | 0%         |                                                                   | No explanation |
|                                      |                 |                 |            |            |                                                                   | required       |